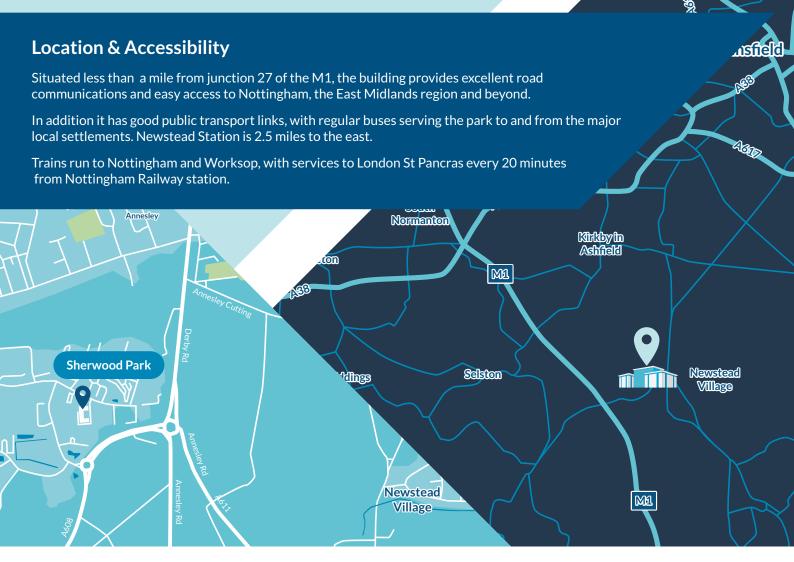

# SHERWOOD PARK

Portal's Sherwood Park facility is a proven business location. It benefits from direct access to a ready labour pool capable of mobilisation in minimum lead times.

Sherwood Park, Nottingham is one of Portal's portfolio delivery sites from which we provide modern, efficient and tailored accommodation for our clients. Flexible office space from 500 - 16,000 sq ft of dedicated, high quality workspace.