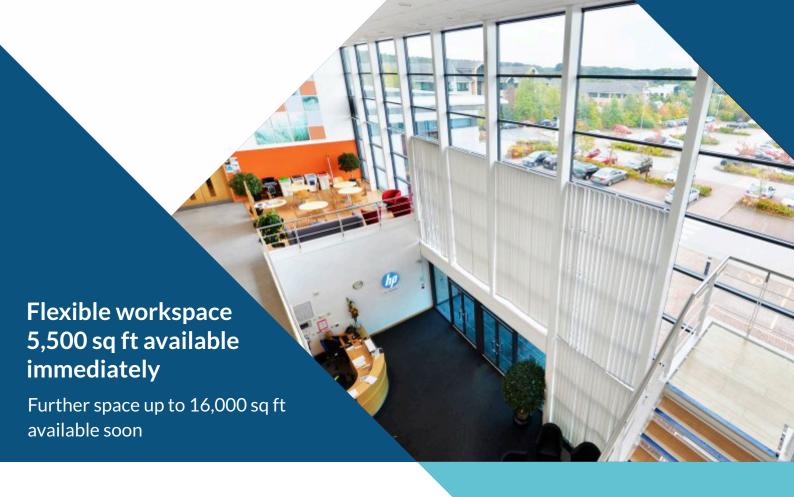

#### **Current fit out includes:**

- Generous parking
- Flexible space ranging from 500 sq ft up to 16,000 sq ft of dedicated, high quality, fully fitted and furnished office space
- Air conditioning throughout
- 24/7 secure access
- On-site management team
- UPS and backup generator
- Shared services including On-Site Restaurant, Cycle Racks and Showers.
- High Speed Broadband

# SHERWOOD PARK

Portal's Sherwood Park facility is a proven business location. It benefits from direct access to a ready labour pool capable of mobilisation in minimum lead times.

Sherwood Park, Nottingham is one of Portal's portfolio delivery sites from which we provide modern, efficient and tailored accommodation for our clients. Flexible office space from 500 - 16,000 sq ft of dedicated, high quality workspace.