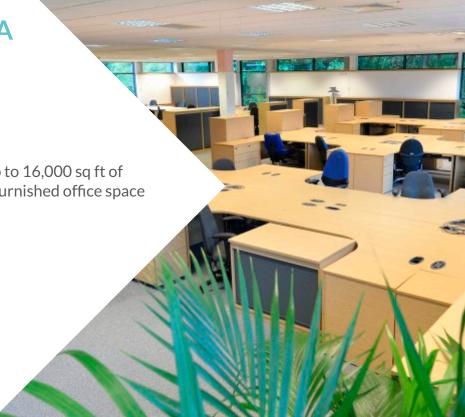

#### **Current fit out includes:**

- Generous parking
- Flexible space ranging from 500 sq ft up to 16,000 sq ft of dedicated, high quality, fully fitted and furnished office space
- Air conditioning throughout
- 24/7 secure access
- On-site management team
- UPS and backup generator
- Shared services including On-Site Restaurant, Cycle Racks and Showers.
- High Speed Broadband