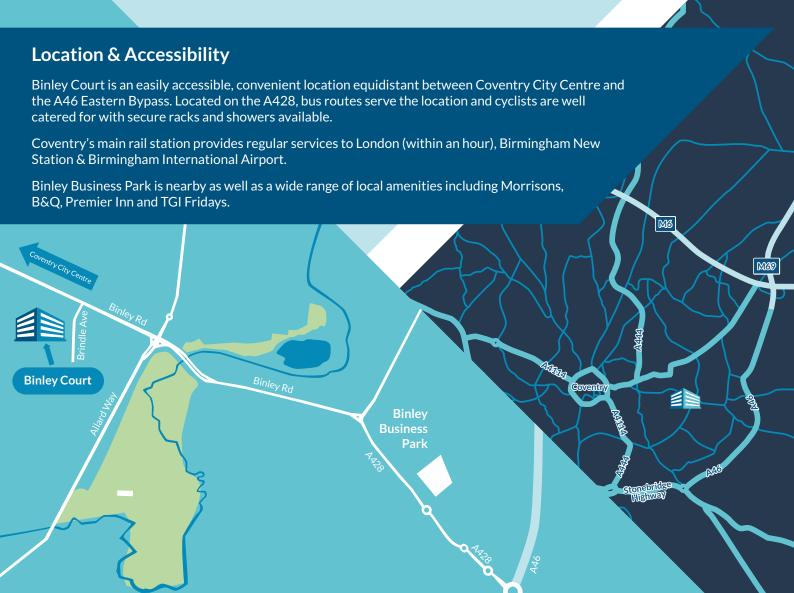

There is a fully fitted restaurant on the ground floor in addition to breakout spaces throughout and a good ratio of meeting rooms

The building is situated in an established office location within a 2 minute drive of Binley Business Park with well known companies such as Coventry Building Society, Jewsons, Saint-Gobain and Dafferns Chartered Accountants nearby.

### **Site Address:**

Binley Court, New Century Park, 2 Brindle Avenue, Coventry, CV3 1JG

The particulars are produced in good faith, but are a general guide only and do not constitute any part of a contract. No person in the employment of the agent(s) has any authority to make or give any representation or warranty whatsoever in relation to this property. The property is offered subject to contract and unless otherwise stated all rents are quoted exclusive of VAT. Nothing in these particulars should be deemed a statement that the property is in good condition, or that any services or facilities are in working order. Unless otherwise stated, no investigations have been made regarding pollution, or potential land, air or water contamination. Interested parties are advised to carry out their own investigations if required.