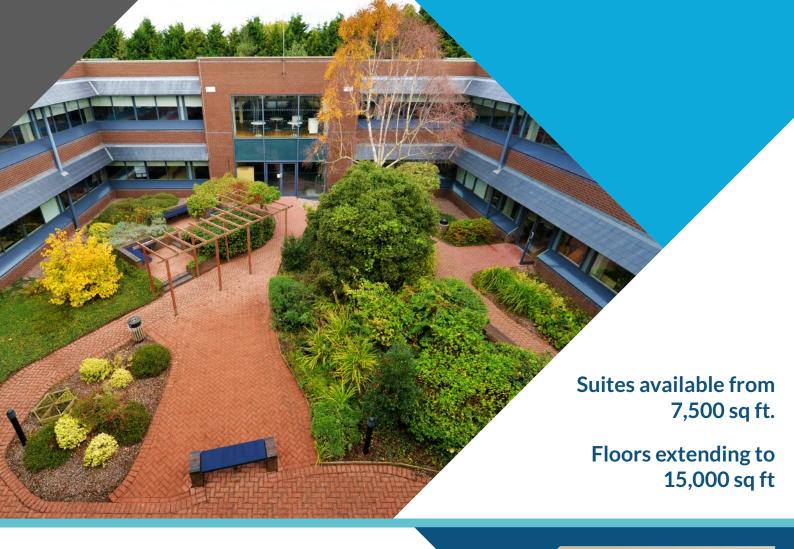

## **BINLEY COURT**

Binley Court is a two storey building accessed by a gated entrance that leads into a secure, modern, light and airy reception area with informal visitor seating. The building benefits from significant levels of natural light with inner windows looking into a central landscaped courtyard.

There is a fully fitted restaurant on the ground floor in addition to breakout spaces throughout and a good ratio of meeting rooms

The building is situated in an established office location within a 2 minute drive of Binley Business Park with well known companies such as Coventry Building Society, Jewsons, Saint-Gobain and Dafferns Chartered Accountants nearby.