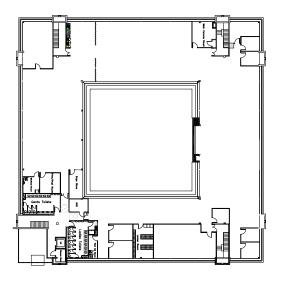

Court is Grade A** office specification

### **Current fit out includes:**

- · Open plan, modern, high density office environment
- Air Conditioning throughout
- Excellent natural light floor width 11.9 m and 2.55 m ceiling heights
- Raised floors
- Secure comms room supported by UPS and backup generator
- · On site café and dining area
- Executive offices, breakout areas, locker rooms, meeting rooms and training rooms
- Central garden and relaxation area
- Secure gated entrance with CCTV
- Diverse connectivity
- Secure reception area
- EPC Rating: C67
- 103 car parking spaces available with overflow nearby

# Floor Plans & Space Planning

### **Ground Floor**



**Fully Fitted** Restaurant

Light, Airy Reception & **Controlled Access** 

**Current Configuration** 

### **First Floor**



Floor Plate - Open Plan Configuration











### For further information or to book a viewing:

## Joint Letting Agents:





#### **Adrian Griffith**

Tel: **0121 609 8347**Email: adrian.griffith@gva.co.uk

#### **Cameron Thomson**

Tel: **0121 710 5789** 

Email: cameron.thomson@cushwake.com

### Landlord:



SAT NAV: CV3 1JG

### Philip Sugden

Tel: 0207 495 5672 / 07917810508 Email: philip.sugden@portalgroup.uk.com www.portalgroup.uk.com

### **Site Address:**

Binley Court, New Century Park, 2 Brindle Avenue, Coventry, CV3 1JG

The particulars are produced in good faith, but are a general guide only and do not constitute any part of a contract. No person in the employment of the agent(s) has any authority to make or give any representation or warranty whatsoever in relation to t