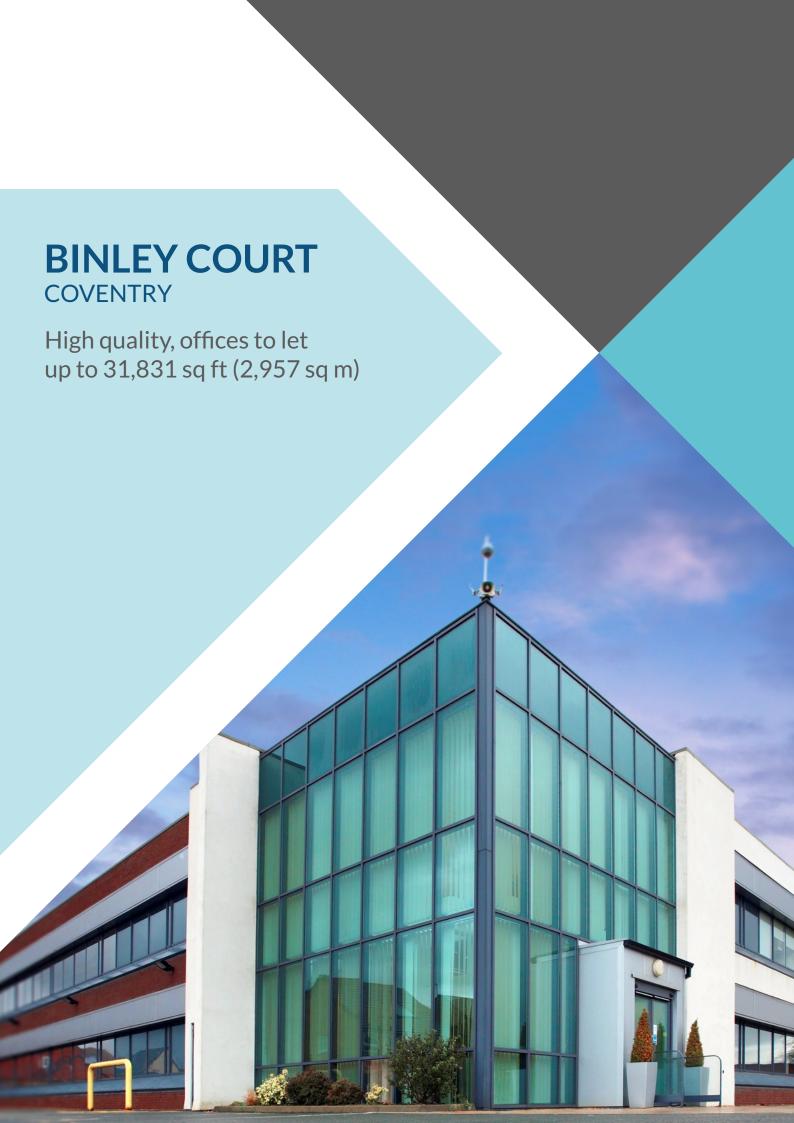

## **BINLEY COURT**

Binley Court is a two storey building accessed by a gated entrance that leads into a secure, modern, light and airy reception area with informal visitor seating. The building benefits from significant levels of natural light with inner windows looking into a central landscaped courtyard.