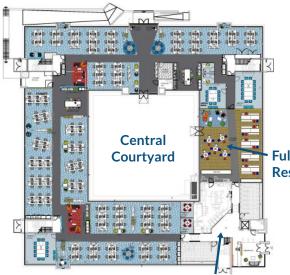

### **Ground Floor**

**Fully Fitted** Restaurant

Light, Airy Reception & **Controlled Access** 

**Current Configuration** 

### **Current fit out includes:**

- · Open plan, modern, high density office environment
- Air Conditioning throughout
- Excellent natural light floor width 11.9 m and 2.55 m ceiling heights
- Raised floors
- Secure comms room supported by UPS and backup generator
- · On site café and dining area
- Executive offices, breakout areas, locker rooms, meeting rooms and training rooms
- Central garden and relaxation area
- Secure gated entrance with CCTV
- Diverse connectivity
- Secure reception area
- EPC Rating: C67
- 103 car parking spaces available with overflow nearby