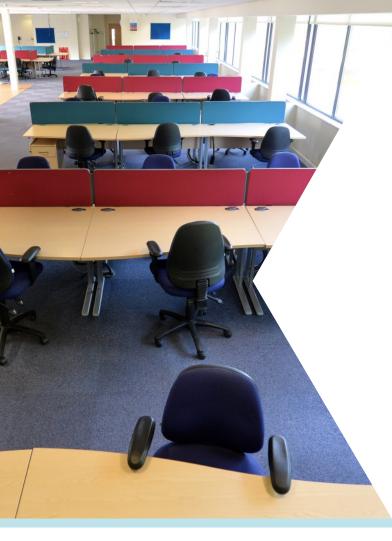

### **Current fit out includes:**

- · Open plan, modern, high density office environment
- Air Conditioning throughout
- Excellent natural light floor width 11.9 m and 2.55 m ceiling heights
- Raised floors
- Secure comms room supported by UPS and backup generator
- · On site café and dining area
- Executive offices, breakout areas, locker rooms, meeting rooms and training rooms
- Central garden and relaxation area
- Secure gated entrance with CCTV
- Diverse connectivity
- Secure reception area
- EPC Rating: C67
- 103 car parking spaces available with overflow nearby

### **First Floor**

Floor Plate - Open Plan Configuration